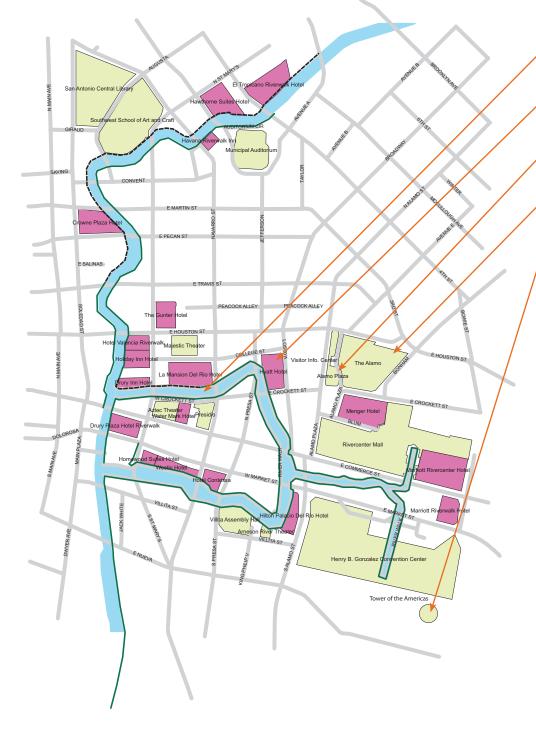

## DOWNTOWN SAN ANTONIO MAP

Riverwalk

Hyatt Hotel (Conference Location)

Alamo Plaza (Welcome Reception Location)

The Alamo

Tower of the Americas (Banquet Location)

The Conference Banquet will be held atop the 750-foot-tall Tower of the Americas, in its revolving restaurant that provides breathtaking, 360-degree views of the city. This tower was originally built in honor of the 1968 World's Fair. The evening will begin with a short bus ride from the Hyatt Regency Hotel to the Tower of the Americas. Just inside the base of the Tower, you will enjoy a reception including drinks and appetizers. Then you will ascend the Tower in a glasselevator, which provides a beautiful view of San Antonio. A seated dinner, accompanied by live music, will be served in the revolving restaurant at the top of the Tower.